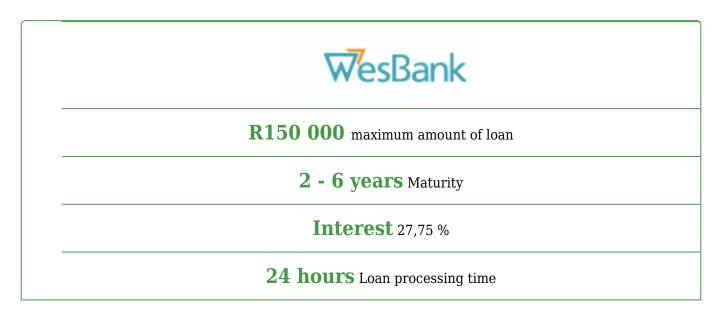

## **Quick overview**

• **Amount**: R5 000 - R150.000

• **Term**: 2 - 6 years

## A representative example

Loan repayment terms range from 24 to 72 months. The maximum

interest rate with regards to a CashPower Personal Loan is 27.75% per annum (compounded monthly). Your rate and initiation fee will be determined according to your personal risk profile. An illustrative example of a loan at an interest rate of 27.75% per annum would be: Loan amount R60,000.00 plus a once-off initiation fee of R1,207.50 and a monthly admin fee of R69.00, over 72 months. The total cost of the loan will be R131,221.70 which is an Annual Percentage Rate (APR) of 30.45%.