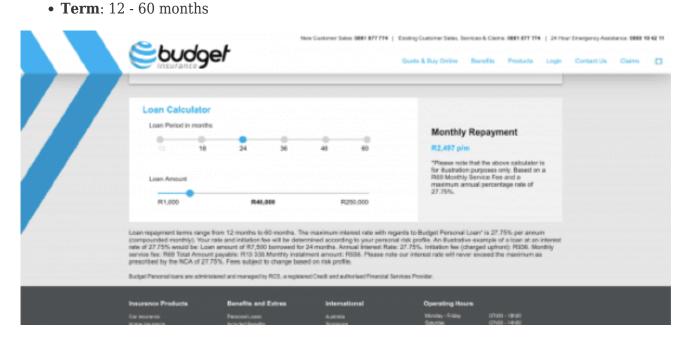

## A representative example

Loan repayment terms range from 12 months to 60 months. The maximum interest rate with regards to Budget Personal Loan\* is

27.75% per annum (compounded monthly). Your rate and initiation fee will be determined according to your personal risk profile. An illustrative example of a loan at an interest rate of 27.75% would be: Loan amount of R7,500 borrowed for 24 months. Annual Interest Rate: 27.75%. Initiation fee (charged upfront): R936. Monthly service fee: R69 Total Amount payable: R13 338.Monthly instalment amount: R556. Please note our interest rate will never exceed the maximum as prescribed by the NCA of 27.75%. Fees subject to change based on risk profile.