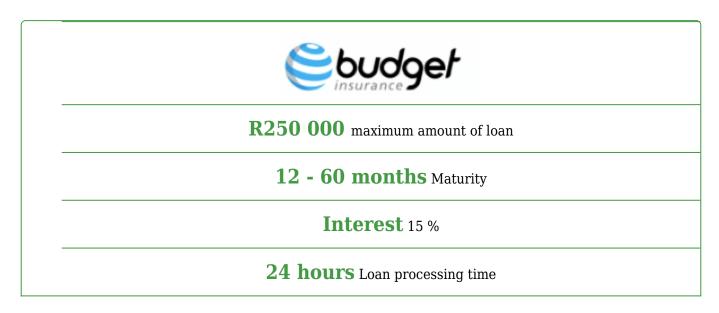

## **Quick overview**

• **Amount**: R1.000 - R250.000

## A representative example

Loan repayment terms range from 12 months to 60 months. The maximum interest rate with regards to Budget Personal Loan\* is

27.75% per annum (compounded monthly). Your rate and initiation fee will be determined according to your personal risk profile. An illustrative example of a loan at an interest rate of 27.75% would be: Loan amount of R7,500 borrowed for 24 months. Annual Interest Rate: 27.75%. Initiation fee (charged upfront): R936. Monthly service fee: R69 Total Amount payable: R13 338.Monthly instalment amount: R556. Please note our interest rate will never exceed the maximum as prescribed by the NCA of 27.75%. Fees subject to change based on risk profile.